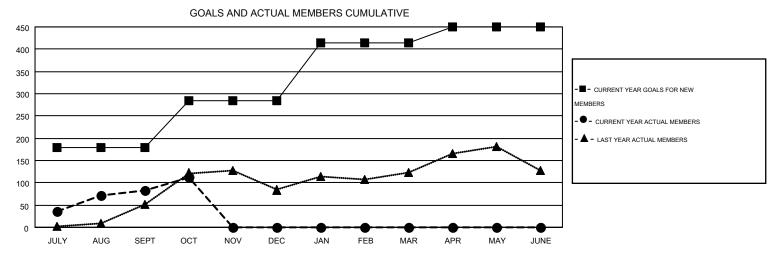

## GOALS AND ACTUAL NEW CLUBS CUMULATIVE

| DROPPED CLUBS: 2 | 46 CLUBS OF 111 ADDED 1 OR MO | GENDER DISTRIBUTION   | GENDER DISTRIBUTION |  |  |
|------------------|-------------------------------|-----------------------|---------------------|--|--|
|                  | NEW MEMBERS                   |                       | 4 (67.83%)          |  |  |
| DROPPED MEMBERS  |                               | FEMALE 922 (          | (32.17%)            |  |  |
| DECEASED 3       | CLICK HERE FOR HEALTH         | EANW VINUE MEADERS    | 592                 |  |  |
| CLUB CANCELLED C | ASSESSMENT DATA               | FAMILY UNIT MEMBERS   |                     |  |  |
| OTHER 93         |                               | HEAD OF HOUSEHOLD     | 271                 |  |  |
| TOTAL 96         |                               | NON-HEAD OF HOUSEHOLD | 321                 |  |  |