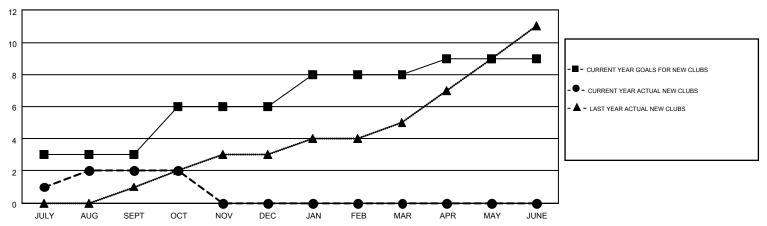

## GOALS AND ACTUAL NEW CLUBS CUMULATIVE

| DROPPED CLUBS: 2 | 46 CLUBS OF 111 ADDED 1 OR MO | GENDER DISTRIBUTION   | GENDER DISTRIBUTION |  |  |
|------------------|-------------------------------|-----------------------|---------------------|--|--|
|                  | NEW MEMBERS                   |                       | 4 (67.83%)          |  |  |
| DROPPED MEMBERS  |                               | FEMALE 922 (          | (32.17%)            |  |  |
| DECEASED 3       | CLICK HERE FOR HEALTH         | EANW VINUE MEADERS    | 592                 |  |  |
| CLUB CANCELLED C | ASSESSMENT DATA               | FAMILY UNIT MEMBERS   |                     |  |  |
| OTHER 93         |                               | HEAD OF HOUSEHOLD     | 271                 |  |  |
| TOTAL 96         |                               | NON-HEAD OF HOUSEHOLD | 321                 |  |  |